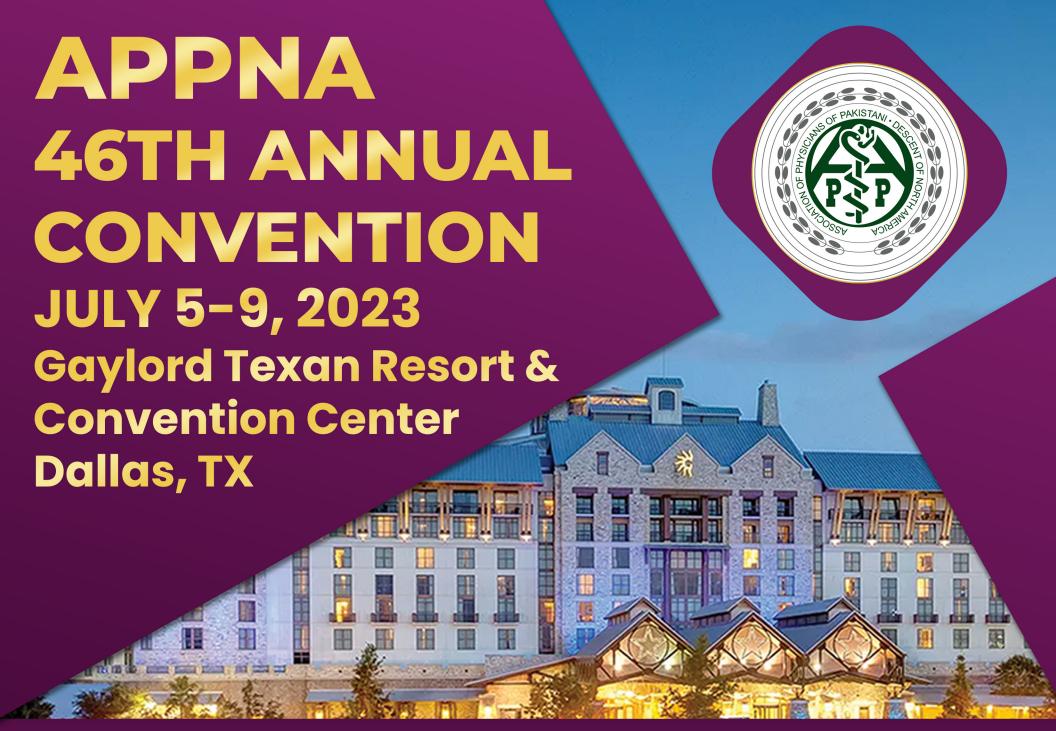

#### **VENUE INTRODUCTION**

Standing on the shores of the majestic Lake Grapevine, Gaylord Texan Resort & Convention Center welcomes guests to a stunning, one-of-a-kind experience. From the ten-acre Paradise Springs Water Park, to an exciting lineup of family-friendly activities and entertainment, there's something for the entire family to enjoy. Guests can explore the four-and-a-half acres of airy, indoor garden atriums, four award-winning restaurants, bars, the world-class spa, and a state-of-the-art fitness center. For those planning or attending their next meeting or event, the resort features 490,000 sq ft of flexible meeting space, 1,814 beautiful guest rooms, and 127 spectacular suites as well as our lakeside events venue, Glass Cactus, perfect for live entertainment and events. Located near DFW Airport, LEGOLAND® Discovery Center, Cowboys Golf Club, Historic Downtown Grapevine, and water sports on Lake Grapevine itself, are all convenient so everyone can do more of what they love.