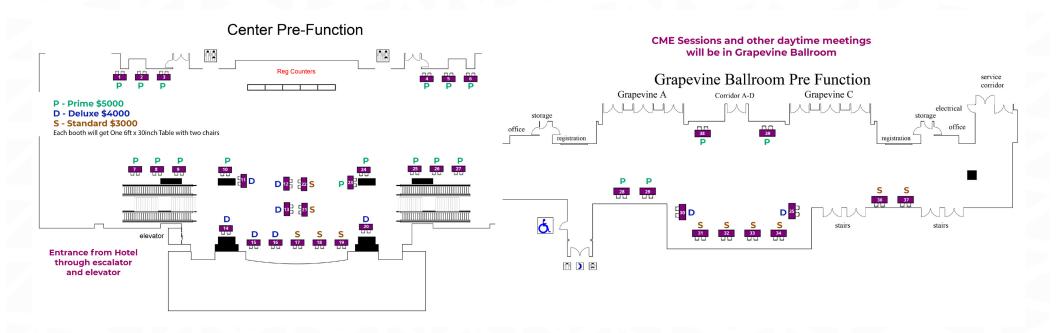

#### BUSINESS PROMOTIONAL PACKAGE - PRIME \$8,000

- One Prime 10x10 exhibit booth at APPNA Corporate Expo
- Insertion of marketing material in registration bags
- One Full Page Advertisement in the APPNA Convention Journal

#### BUSINESS PROMOTIONAL PACKAGE - DELUXE \$5,000

- One Deluxe 10 x 10 Exhibit Booth at APPNA Corporate Expo
- One Full Page Advertisement in the APPNA Convention Journal

#### BUSINESS PROMOTIONAL PACKAGE - STANDARD \$4,000

- One Standard 10 x 10 Exhibit Booth at APPNA Corporate Expo
- One Full Page Advertisement in the APPNA Convention Journal

Each booth will get one 6ft x 30inches size table with two chairs.